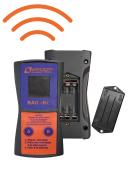

# **BAG RC**

## Wireless airbag and pretensioner neutraliser

AIRBAG

## **Wireless**

ACTIVATION

**Several**DEVICE AT A TIME