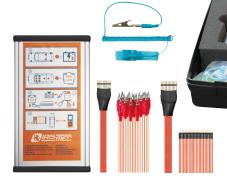

96 PIN

- Case
- Manual
- · List of positions for SRS
- · Main unit
- · Manual control
- 7 Batteries
- ESD antistatic wrist strap
- · 1 Cable with crocodile clips
- 2 Cables with various sized ferrule terminals