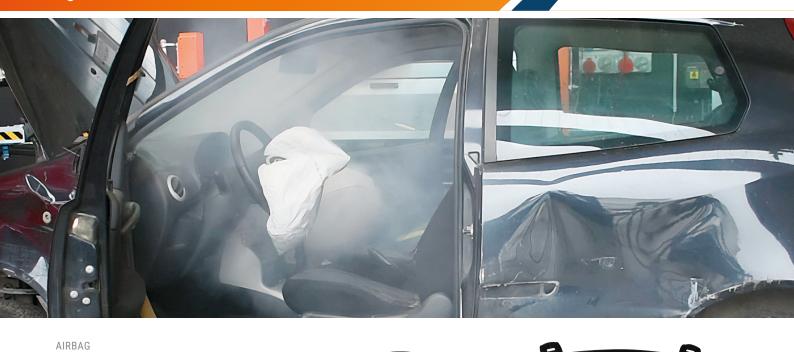

# **BAG**

# Airbag and pretensioner neutraliser

DEVICE AT A TIME

VOLUME OF AIRBAGS

Easy to use

No adapter neededN

Self-protected against overcurrent

|                          |    | <b>BAG</b><br>129080200     | <b>BAG RC</b><br>129080900 |   |
|--------------------------|----|-----------------------------|----------------------------|---|
| Activation               |    | Cable                       | Wireless                   |   |
| Neutralization trigger   | N° | 1 device at a time          | Several devices at time    |   |
| Power supply             |    | Battery connection required | Rechargeable batteries (3) |   |
| Safety distance          |    | 6                           | 10                         | m |
| Power supply cable       |    | 2                           | -                          | m |
| Vehicle connection cable |    | 6                           | -                          | m |