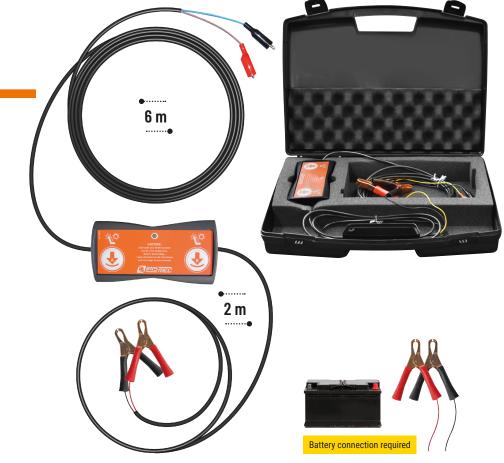

# Airbag and pretensioner neutraliser

DEVICE AT A TIME

VOLUME OF AIRBAGS

Easy to use

No adapter neededN

Self-protected against overcurrent

|                          |    | <b>BAG</b><br>129080200     | <b>BAG RC</b><br>129080900 |   |
|--------------------------|----|-----------------------------|----------------------------|---|
| Activation               |    | Cable                       | Wireless                   |   |
| Neutralization trigger   | N° | 1 device at a time          | Several devices at time    |   |
| Power supply             |    | Battery connection required | Rechargeable batteries (3) |   |
| Safety distance          |    | 6                           | 10                         | m |
| Power supply cable       |    | 2                           | -                          | m |
| Vehicle connection cable |    | 6                           | -                          | m |

96 PIN

- Case
- Manual
- · List of positions for SRS
- · Main unit
- · Manual control
- 7 Batteries
- ESD antistatic wrist strap
- · 1 Cable with crocodile clips
- 2 Cables with various sized ferrule terminals