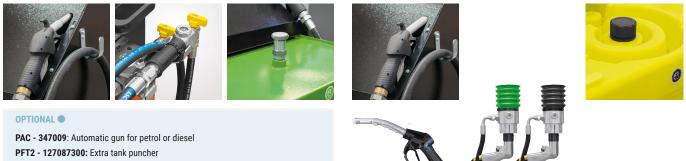

PAC

\*\* Purely indicative value that does not consider variables that are difficult to predict and measure, which could affect the performance of the process (such as installation type, distance from tanks, ambient temperature, filter efficiency, etc.)