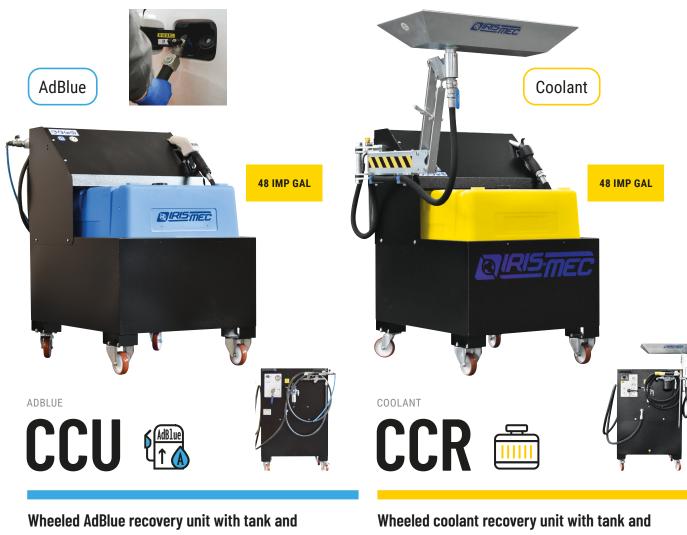

## dispenser

dispenser

|         |                                           | <b>CCU</b><br>127084600U | <b>CCR</b><br>127084600R |        |
|---------|-------------------------------------------|--------------------------|--------------------------|--------|
|         | Flow rate of fuels**                      | 10                       | 10                       | L/min  |
| 9       | Compressed air requirement                | 132                      | 132                      | gpm UK |
|         | Compressed air requirement - pumbing only | 53                       | 53                       | gpm UK |
|         | Compressed air inlet pressure             | 3                        | 3                        | bar    |
| ŝ       | Length of the suction pipes max           | x 2                      | 2                        | m      |
| (((0))) | 'A' Weighted sound pressure level (LPA)   | < 60                     | < 60                     | dB(A)  |