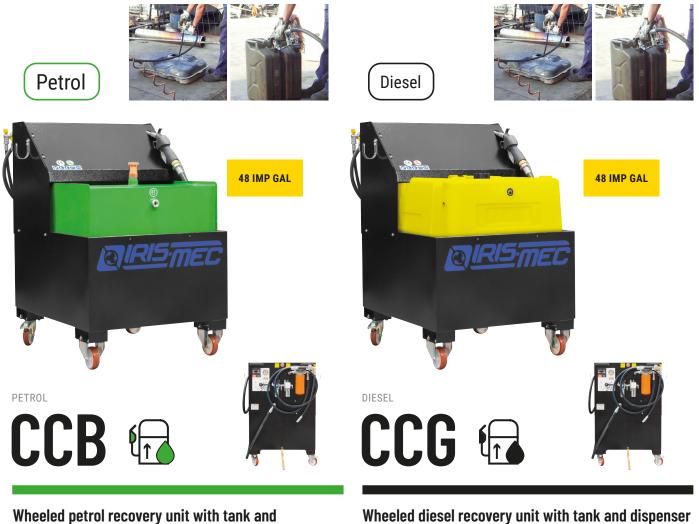

Wheeled petrol recovery unit with tank and dispenser

CCB CCG

|        |                                           | <b>CCB</b><br>127084600B | <b>CCG</b><br>127084600G |        |
|--------|-------------------------------------------|--------------------------|--------------------------|--------|
|        | Flow rate of fuels**                      | 10 ÷ 15                  | 10 ÷ 15                  | L/min  |
| 9      | Compressed air requirement                | 132                      | 132                      | gpm UK |
|        | Compressed air requirement - pumbing only | 53                       | 53                       | gpm UK |
|        | Compressed air inlet pressure             | 6 ÷ 12                   | 6 ÷ 12                   | bar    |
| ŝ      | Length of the suction pipes max           | 3,5                      | 3,5                      | m      |
| ((0))) | 'A' Weighted sound pressure level (LPA)   | < 45                     | < 45                     | dB(A)  |