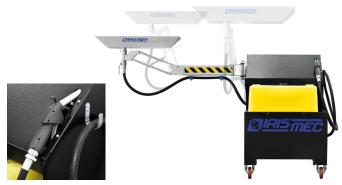

## dispenser

dispenser

|         |                                           | <b>CCU</b><br>127084600U | <b>CCR</b><br>127084600R |        |
|---------|-------------------------------------------|--------------------------|--------------------------|--------|
|         | Flow rate of fuels**                      | 10                       | 10                       | L/min  |
| 9       | Compressed air requirement                | 132                      | 132                      | gpm UK |
|         | Compressed air requirement - pumbing only | 53                       | 53                       | gpm UK |
|         | Compressed air inlet pressure             | 3                        | 3                        | bar    |
| ŝ       | Length of the suction pipes max           | x 2                      | 2                        | m      |
| (((0))) | 'A' Weighted sound pressure level (LPA)   | < 60                     | < 60                     | dB(A)  |