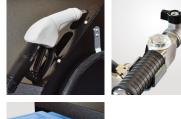

Wheeled petrol recovery unit with tank and dispenser

CCB CCG

|        |                                           | <b>CCB</b><br>127084600B | <b>CCG</b><br>127084600G |        |
|--------|-------------------------------------------|--------------------------|--------------------------|--------|
|        | Flow rate of fuels**                      | 10 ÷ 15                  | 10 ÷ 15                  | L/min  |
| 9      | Compressed air requirement                | 132                      | 132                      | gpm UK |
|        | Compressed air requirement - pumbing only | 53                       | 53                       | gpm UK |
|        | Compressed air inlet pressure             | 6 ÷ 12                   | 6 ÷ 12                   | bar    |
| ŝ      | Length of the suction pipes max           | 3,5                      | 3,5                      | m      |
| ((0))) | 'A' Weighted sound pressure level (LPA)   | < 45                     | < 45                     | dB(A)  |