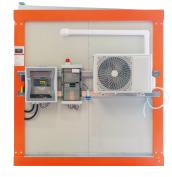

SAFETY Concentrated aerosol fire suppression system - KIWA certified

à verino D

0

INIRIS MED

INIE MED

CONSTANT MONITORING Air conditioning and humidity control system

QUICK ACCESS Immediate access to stored batteries

Air conditioning and humidity control system

Concentrated aerosol fire suppression system - KIWA certified

Rapid activation fire detection with smoke and thermal detectors

|                      |                                   | <b>CNT-EV</b><br>143N81700                                                          |    |
|----------------------|-----------------------------------|-------------------------------------------------------------------------------------|----|
| External dimensions  | Comparable to a 20-foot container | 6000 x 2190 x h. 2100                                                               | mm |
| Insulation           |                                   | El 90 internal (rock wool panels)<br>Front opening, doors with fire-resistant seals |    |
| Stored batteries     |                                   | Max 6 (total maximum weight 7000 kg)                                                |    |
| Internal shelving    |                                   | Steel structure with integrated grated shelves<br>Dimensions 5600x1740x2300         |    |
| Battery size         | max                               | 2650 x 1650 x 340                                                                   | mm |
| Floor                |                                   | El 90 mm fire resistant                                                             |    |
| Installations        |                                   | Air conditioning system (T18-23 °C)                                                 |    |
| Extinguishing system |                                   | Certified KIWA Fireban aerosol                                                      |    |