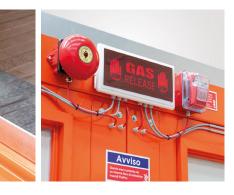

SAFETY Concentrated aerosol fire suppression system - KIWA certified

à verino D

0

INIRIS MED

INIE MED

CONSTANT MONITORING Air conditioning and humidity control system

QUICK ACCESS Immediate access to stored batteries

FAST ACTIVATION Rapid activation fire detection with smoke and thermal detectors

**EFFICIENCY** Organization, monitoring, and stability of the batteries

Quick access: Immediate access to stored batteries

Air conditioning and humidity control system

Concentrated aerosol fire suppression system - KIWA certified

Rapid activation fire detection with smoke and thermal detectors

|                      |                                   | <b>CNT-EV</b><br>143N81700                                                          |    |
|----------------------|-----------------------------------|-------------------------------------------------------------------------------------|----|
| External dimensions  | Comparable to a 20-foot container | 6000 x 2190 x h. 2100                                                               | mm |
| Insulation           |                                   | El 90 internal (rock wool panels)<br>Front opening, doors with fire-resistant seals |    |
| Stored batteries     |                                   | Max 6 (total maximum weight 7000 kg)                                                |    |
| Internal shelving    |                                   | Steel structure with integrated grated shelves<br>Dimensions 5600x1740x2300         |    |
| Battery size         | max                               | 2650 x 1650 x 340                                                                   | mm |
| Floor                |                                   | El 90 mm fire resistant                                                             |    |
| Installations        |                                   | Air conditioning system (T18-23 °C)                                                 |    |
| Extinguishing system |                                   | Certified KIWA Fireban aerosol                                                      |    |