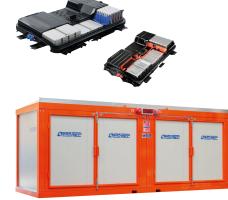

STORAGE

Container for safe and monitored storage of EV batteries

Safe storage FOR LI-ION BATTERIES

**6** SEPARATE COMPARTMENTS

**Monitoring** TEMPERATURE, SMOKE

INIS MEC

FIRE RESISTANCE Safety container open side with internal insulation REI 90

Air conditioning and humidity control system

Concentrated aerosol fire suppression system - KIWA certified

Rapid activation fire detection with smoke and thermal detectors

|                      |                                   | <b>CNT-EV</b><br>143N81700                                                          |    |
|----------------------|-----------------------------------|-------------------------------------------------------------------------------------|----|
| External dimensions  | Comparable to a 20-foot container | 6000 x 2190 x h. 2100                                                               | mm |
| Insulation           |                                   | El 90 internal (rock wool panels)<br>Front opening, doors with fire-resistant seals |    |
| Stored batteries     |                                   | Max 6 (total maximum weight 7000 kg)                                                |    |
| Internal shelving    |                                   | Steel structure with integrated grated shelves<br>Dimensions 5600x1740x2300         |    |
| Battery size         | max                               | 2650 x 1650 x 340                                                                   | mm |
| Floor                |                                   | El 90 mm fire resistant                                                             |    |
| Installations        |                                   | Air conditioning system (T18-23 °C)                                                 |    |
| Extinguishing system |                                   | Certified KIWA Fireban aerosol                                                      |    |