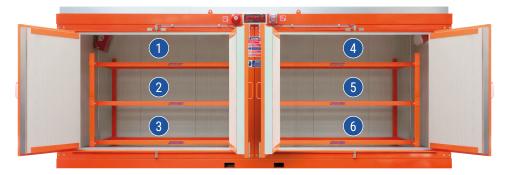

STORAGE

Container for safe and monitored storage of EV batteries

Safe storage FOR LI-ION BATTERIES

**6** SEPARATE COMPARTMENTS

**Monitoring** TEMPERATURE, SMOKE

INIS MEC

FIRE RESISTANCE Safety container open side with internal insulation REI 90