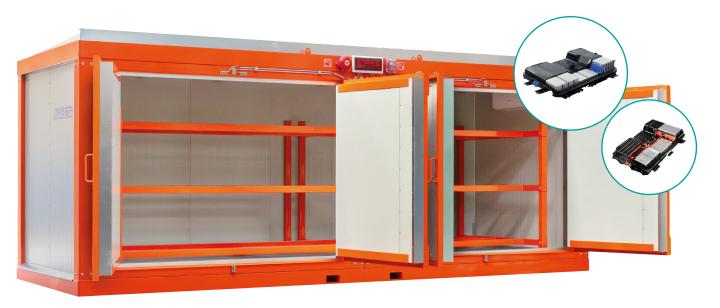

STORAGE

Container for safe and monitored storage of EV batteries

Safe storage FOR LI-ION BATTERIES

**6** SEPARATE COMPARTMENTS

**Monitoring** TEMPERATURE, SMOKE

INIS MEC

FIRE RESISTANCE Safety container open side with internal insulation REI 90

FAST ACTIVATION Rapid activation fire detection with smoke and thermal detectors

**EFFICIENCY** Organization, monitoring, and stability of the batteries

Quick access: Immediate access to stored batteries

Air conditioning and humidity control system

Concentrated aerosol fire suppression system - KIWA certified

Rapid activation fire detection with smoke and thermal detectors

|                      |                                   | <b>CNT-EV</b><br>143N81700                                                          |    |
|----------------------|-----------------------------------|-------------------------------------------------------------------------------------|----|
| External dimensions  | Comparable to a 20-foot container | 6000 x 2190 x h. 2100                                                               | mm |
| Insulation           |                                   | El 90 internal (rock wool panels)<br>Front opening, doors with fire-resistant seals |    |
| Stored batteries     |                                   | Max 6 (total maximum weight 7000 kg)                                                |    |
| Internal shelving    |                                   | Steel structure with integrated grated shelves<br>Dimensions 5600x1740x2300         |    |
| Battery size         | max                               | 2650 x 1650 x 340                                                                   | mm |
| Floor                |                                   | El 90 mm fire resistant                                                             |    |
| Installations        |                                   | Air conditioning system (T18-23 °C)                                                 |    |
| Extinguishing system |                                   | Certified KIWA Fireban aerosol                                                      |    |