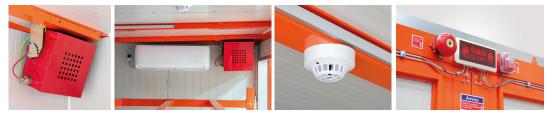

SAFETY Concentrated aerosol fire suppression system - KIWA certified

à verino D

0

INIRIS MED

INIE MED

CONSTANT MONITORING Air conditioning and humidity control system

QUICK ACCESS Immediate access to stored batteries

FAST ACTIVATION Rapid activation fire detection with smoke and thermal detectors

**EFFICIENCY** Organization, monitoring, and stability of the batteries

Quick access: Immediate access to stored batteries

Air conditioning and humidity control system

Concentrated aerosol fire suppression system - KIWA certified

Rapid activation fire detection with smoke and thermal detectors

|                      |                                   | <b>CNT-EV</b><br>143N81700                                                          |    |
|----------------------|-----------------------------------|-------------------------------------------------------------------------------------|----|
| External dimensions  | Comparable to a 20-foot container | 6000 x 2190 x h. 2100                                                               | mm |
| Insulation           |                                   | El 90 internal (rock wool panels)<br>Front opening, doors with fire-resistant seals |    |
| Stored batteries     |                                   | Max 6 (total maximum weight 7000 kg)                                                |    |
| Internal shelving    |                                   | Steel structure with integrated grated shelves<br>Dimensions 5600x1740x2300         |    |
| Battery size         | max                               | 2650 x 1650 x 340                                                                   | mm |
| Floor                |                                   | El 90 mm fire resistant                                                             |    |
| Installations        |                                   | Air conditioning system (T18-23 °C)                                                 |    |
| Extinguishing system |                                   | Certified KIWA Fireban aerosol                                                      |    |