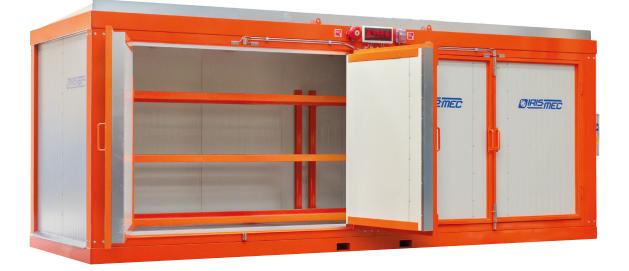

STORAGE

Container for safe and monitored storage of EV batteries

Safe storage FOR LI-ION BATTERIES

**6** SEPARATE COMPARTMENTS

**Monitoring** TEMPERATURE, SMOKE

INIS MEC

FIRE RESISTANCE Safety container open side with internal insulation REI 90