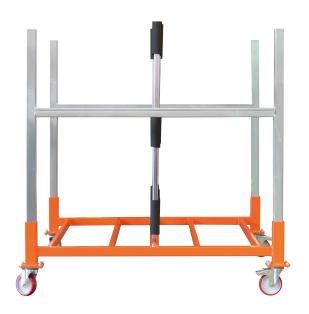

DISMANTLING

**RPP** 

**Trolley with rack** for organising doors, tailgates and bonnets

MAX LOAD

Versatility

Adaptability
ADJUSTABLE RACK

Non-slip protection

Manoeuvrability

Smooth handling

**VIDEO** 

Adaptability: Adjustable rack that adapts to different shapes, sizes and weights, optimising available space.

**Stability:** Flatbed with open bottom and 5 spacers to ensure stability without unbalancing.

(mm)1460 1140

**Safety:** Non-slip guards reduce the risk of damage and slipping.

Manoeuvrability: Swivel wheels and movable base for smooth and effortless handling.

|   |            | RPP<br>143N80800     |    |
|---|------------|----------------------|----|
| 4 | Payload    | 1000                 | Kg |
|   | Dimensions | 1460 x 1140 x h 1128 | mm |
|   | Weight     | 75                   | Kg |