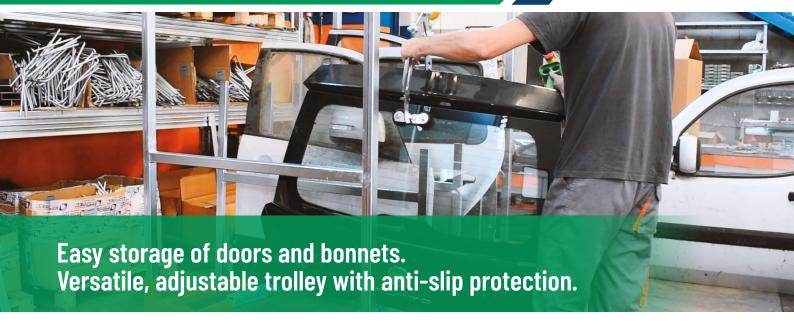

DISMANTLING

**RPP** 

**Trolley with rack** for organising doors, tailgates and bonnets

MAX LOAD

Versatility

Adaptability
ADJUSTABLE RACK

Non-slip protection

Manoeuvrability

Smooth handling

**VIDEO** 

Adaptability: Adjustable rack that adapts to different shapes, sizes and weights, optimising available space.

**Stability:** Flatbed with open bottom and 5 spacers to ensure stability without unbalancing.