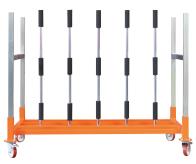

DISMANTLING

**RPP** 

**Trolley with rack** for organising doors, tailgates and bonnets

MAX LOAD

Versatility

Adaptability
ADJUSTABLE RACK

Non-slip protection

Manoeuvrability

Smooth handling

**VIDEO** 

Adaptability: Adjustable rack that adapts to different shapes, sizes and weights, optimising available space.

**Stability:** Flatbed with open bottom and 5 spacers to ensure stability without unbalancing.

(mm)1460 1140

**Safety:** Non-slip guards reduce the risk of damage and slipping.

Manoeuvrability: Swivel wheels and movable base for smooth and effortless handling.

|   |            | RPP<br>143N80800     |    |
|---|------------|----------------------|----|
| 4 | Payload    | 1000                 | Kg |
|   | Dimensions | 1460 x 1140 x h 1128 | mm |
|   | Weight     | 75                   | Kg |