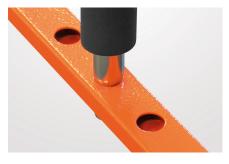

(mm)1460 1140

**Safety:** Non-slip guards reduce the risk of damage and slipping.

Manoeuvrability: Swivel wheels and movable base for smooth and effortless handling.

|   |            | RPP<br>143N80800     |    |
|---|------------|----------------------|----|
| 4 | Payload    | 1000                 | Kg |
|   | Dimensions | 1460 x 1140 x h 1128 | mm |
|   | Weight     | 75                   | Kg |