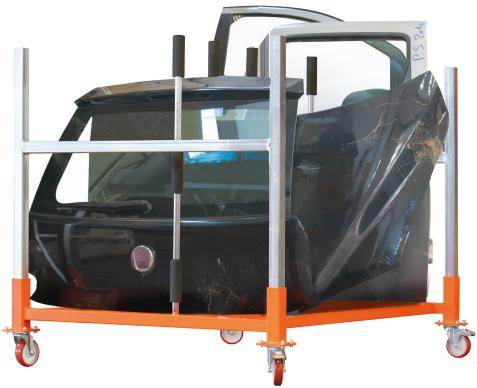

DISMANTLING

**RPP** 

**Trolley with rack** for organising doors, tailgates and bonnets

MAX LOAD

Versatility

Adaptability
ADJUSTABLE RACK

Non-slip protection

Manoeuvrability

Smooth handling

**VIDEO** 

Adaptability: Adjustable rack that adapts to different shapes, sizes and weights, optimising available space.

**Stability:** Flatbed with open bottom and 5 spacers to ensure stability without unbalancing.

(mm)1460 1140

**Safety:** Non-slip guards reduce the risk of damage and slipping.

Manoeuvrability: Swivel wheels and movable base for smooth and effortless handling.

|   |            | RPP<br>143N80800     |    |
|---|------------|----------------------|----|
| 4 | Payload    | 1000                 | Kg |
|   | Dimensions | 1460 x 1140 x h 1128 | mm |
|   | Weight     | 75                   | Kg |