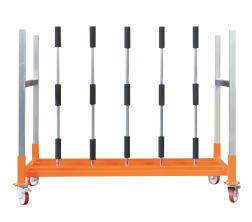

Smooth handling

**VIDEO** 

Adaptability: Adjustable rack that adapts to different shapes, sizes and weights, optimising available space.

**Stability:** Flatbed with open bottom and 5 spacers to ensure stability without unbalancing.