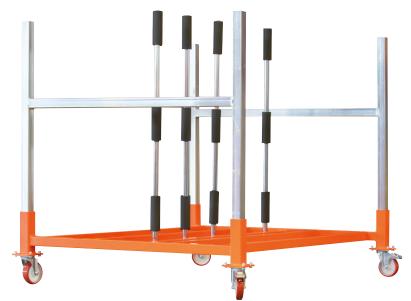

Smooth handling

**VIDEO** 

Adaptability: Adjustable rack that adapts to different shapes, sizes and weights, optimising available space.

**Stability:** Flatbed with open bottom and 5 spacers to ensure stability without unbalancing.