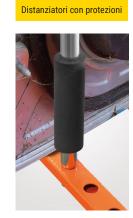

(mm)1460 1140

**Safety:** Non-slip guards reduce the risk of damage and slipping.

Manoeuvrability: Swivel wheels and movable base for smooth and effortless handling.

|   |            | RPP<br>143N80800     |    |
|---|------------|----------------------|----|
| 4 | Payload    | 1000                 | Kg |
|   | Dimensions | 1460 x 1140 x h 1128 | mm |
|   | Weight     | 75                   | Kg |