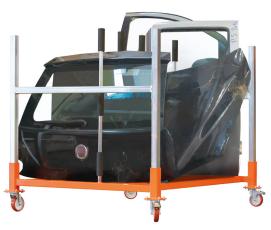

DISMANTLING

**RPP** 

**Trolley with rack** for organising doors, tailgates and bonnets

MAX LOAD

Versatility

Adaptability
ADJUSTABLE RACK

Non-slip protection

Manoeuvrability

Smooth handling

**VIDEO** 

Adaptability: Adjustable rack that adapts to different shapes, sizes and weights, optimising available space.

**Stability:** Flatbed with open bottom and 5 spacers to ensure stability without unbalancing.